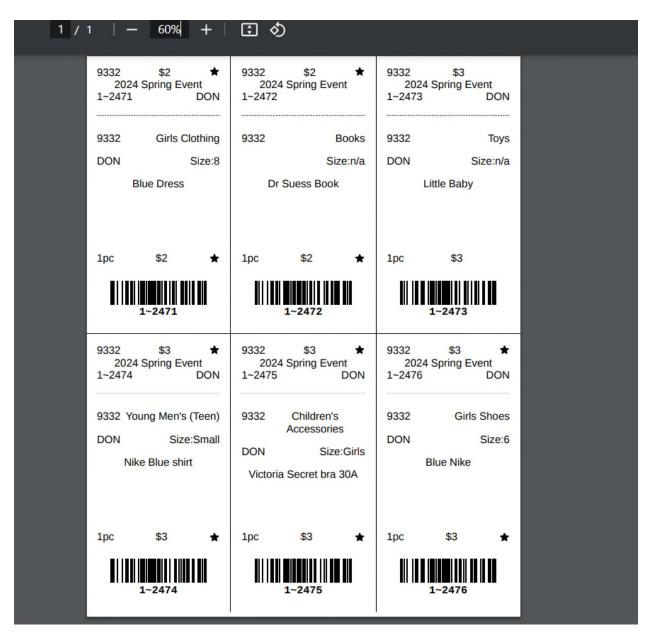

Once created, you will have the Click here in green pull up. Select the click here and your PDF will download for you to print (or save if you want to print later).

As you can see, I have 6 tags to a sheet. (Each barcode is specific for your consignor number and your item for point of sale Real time tracking). I marked a few to Donate with the DON, I also marked a few to Discount with the Star .

Print, Cut and attach to your item.

Now if I go back into Items, I can see that these 6 tags have printed. (You can edit these tags and reprint if you find an error until they are checked in). If I were to go to Unprinted, it would show any of my tags that need to be printed.